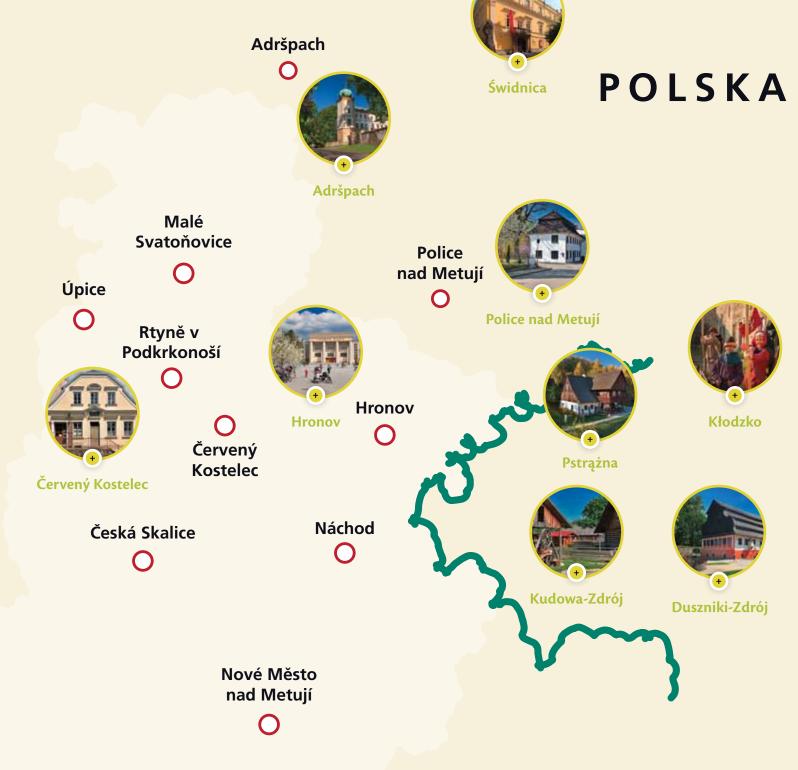

www.toulavybatoh.cz

Festiwalowy tydzień

Imprezy odbywają się od **1. 7.** do **31. 8.** niezależnie od pogody.

Wejście na akcje wrażeń BEZPŁATNE.

- Poniedziałek
  Zaczerpnij historii w Muzeum Papiernictwa
  Duszniki-Zdrój / 10.00–11.30
- Wtorek
  Jak się żyło w średniowiecznym Kłodzku
  Kłodzko /11.00–13.00
- Środa
  Stara Szkoła zaczyna tętnić życiem
  Police nad Metují / 10.00, 11.00, 13.00, 14.00, 15.00
- + Cztwartek
  Dzień Rzemiosł i Zajęć Wiejskich
  Kudowa-Zdrój / 12.00, 15.00
- Piątek
  Powrót do czasów tradycyjnych rzemiosł miasta
  Adršpach / 14.00–17.00
- Sobota
  Muzeum uczy i bawi
  Świdnica / 11.00–13.00

Z solidnym rzemiosłem do bajki Červený Kostelec / 14.00-16.00

Mędrówka przez Hronov śladami amatorskich aktorów
Hronov / 14.00

Powrót do Ginących Zawodów Kudowa-Zdrój / 15.00

#festiwalwrażeń

Jaroměř

0

Katalog wrażeń wydaje: **Kladské pomezí, o.p.s.** Nakład: **15 000 sztuk** 